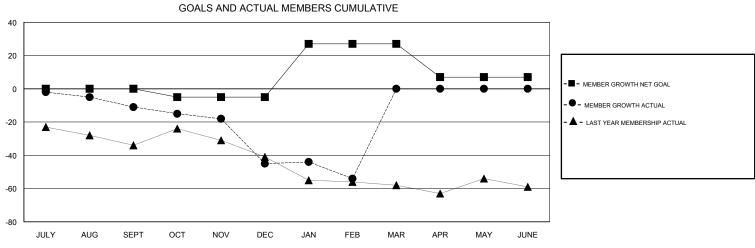

## WILLIAM PHILLIPI **LOCATION KANSAS GMT CA** Clubs Members RESULTS FOR 2017-2018 RESULTS FOR 2017-2018 NEW CLUB GOAL NEW CLUBS DROPPED CLUBS MEMBER GROWTH NET MEMBER GROWTH DROPPED QUARTER QUARTER GOAL ACTUAL MEMBERS ACTUAL (including transfers) 0 0 0 0 21 30 JULY/AUG/SEPT JULY/AUG/SEPT -5 23 55 OCT/NOV/DEC OCT/NOV/DEC 0 1 32 21 1 14 JAN/FEB/MAR JAN/FEB/MAR 0 0 0 -20 0 0 APR/MAY/JUNE APR/MAY/JUNE